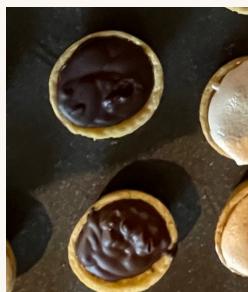

## **BUFFET**

Mini white and brown rolls with a choice of fillings
Mini Quiche Tartlets
Savoury Twirls
Sausage Rolls
Scones with cream & Jam
Mini Chocolate Fondant Tartlets
Lemon Drizzle Squares