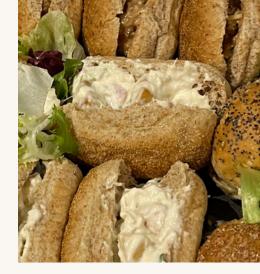

## **BUFFET**

Mini white and brown rolls with a choice of fillings
Mini Quiche Tartlets
Savoury Twirls
Sausage Rolls
Scones with cream & Jam
Mini Chocolate Fondant Tartlets
Lemon Drizzle Squares

## Choice of 4 fillings:-

Egg & cress mayonnaise
Tuna Crunch
Cheese & Pickle
Ham & Tomato
Ham & Mustard Mayonnaise
Chicken & Bacon with Caesar dressing

We understand the difficulties of catering in these circumstances so we are completely flexible in providing a menu for as little or as much as you need.