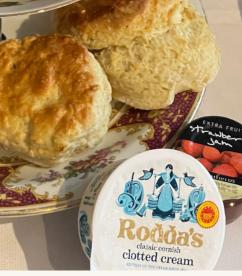

## **BUFFET**

Mini white and brown rolls with a choice of fillings
Mini Quiche Tartlets
Savoury Twirls
Sausage Rolls
Scones with cream & Jam
Mini Chocolate Fondant Tartlets
Lemon Drizzle Squares